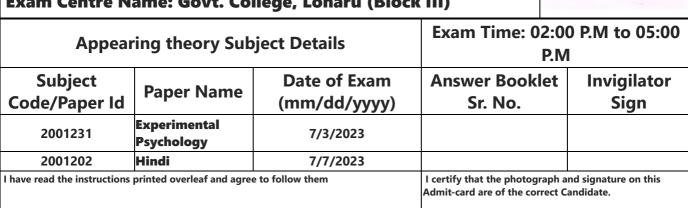

| Appearing theory Subject Details                                       |                            |                                                                    | Exam Time: 02:00 P.M to 05:00 P.M       |      |  |
|------------------------------------------------------------------------|----------------------------|--------------------------------------------------------------------|-----------------------------------------|------|--|
| Subject<br>Code/Paper Id                                               | Paper Name                 | Date of Exam (mm/dd/yyyy)                                          | Answer Booklet Invigilator Sr. No. Sign |      |  |
| 2001231                                                                | Experimental<br>Psychology | 7/3/2023                                                           |                                         | -    |  |
| I have read the instructions printed overleaf and agree to follow them |                            | I certify that the photograph a<br>Admit-card are of the correct C | •                                       |      |  |
| Candidate Signature                                                    |                            |                                                                    | Sign & Stamp of college princ           | iple |  |