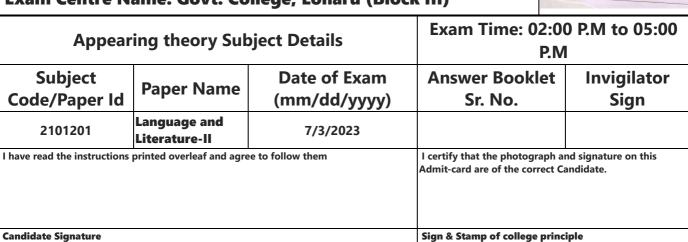

| Appearing theory Subject Details                                       |                            |                                                                    | Exam Time: 02:00 P.M to 05:00 P.M       |      |  |
|------------------------------------------------------------------------|----------------------------|--------------------------------------------------------------------|-----------------------------------------|------|--|
| Subject<br>Code/Paper Id                                               | Paper Name                 | Date of Exam (mm/dd/yyyy)                                          | Answer Booklet Invigilator Sr. No. Sign |      |  |
| 2001231                                                                | Experimental<br>Psychology | 7/3/2023                                                           |                                         | -    |  |
| I have read the instructions printed overleaf and agree to follow them |                            | I certify that the photograph a<br>Admit-card are of the correct C | •                                       |      |  |
| Candidate Signature                                                    |                            |                                                                    | Sign & Stamp of college princ           | iple |  |