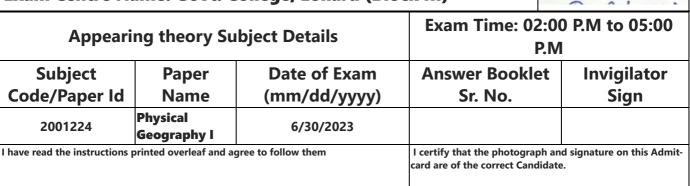

| Appearing theory Subject Details                                       |                         |                                                                                              | Exam Time: 02:00 P.M to 05:00 P.M       |     |  |
|------------------------------------------------------------------------|-------------------------|----------------------------------------------------------------------------------------------|-----------------------------------------|-----|--|
| Subject<br>Code/Paper Id                                               | Paper<br>Name           | Date of Exam (mm/dd/yyyy)                                                                    | Answer Booklet Invigilator Sr. No. Sign |     |  |
| 2001224                                                                | Physical<br>Geography I | 6/30/2023                                                                                    |                                         |     |  |
| I have read the instructions printed overleaf and agree to follow them |                         | I certify that the photograph and signature on this Admit card are of the correct Candidate. |                                         |     |  |
| Candidate Signature                                                    |                         |                                                                                              | Sign & Stamp of college princip         | ole |  |